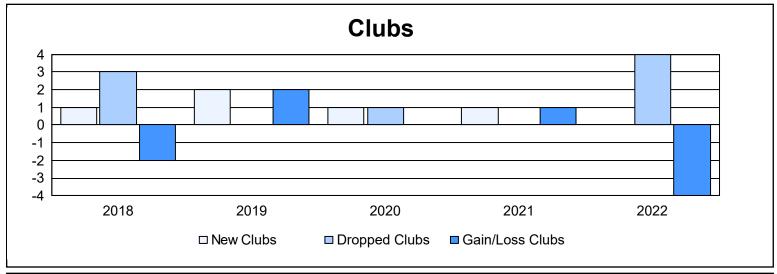

District 108 L As of June 2022 Cumulative

| Year      | New<br>Clubs | Dropped<br>Clubs | Gain/<br>Loss<br>Clubs | New<br>Members | Charter<br>Members | Reinstate<br>Members | Transfer<br>Members | Total<br>Member<br>Added | Total<br>Members<br>Dropped | Gain/<br>Loss<br>Members |
|-----------|--------------|------------------|------------------------|----------------|--------------------|----------------------|---------------------|--------------------------|-----------------------------|--------------------------|
| 2017-2018 | 1            | 3                | -2                     | 249            | 23                 | 12                   | 15                  | 299                      | 408                         | -109                     |
| 2018-2019 | 2            | 0                | 2                      | 266            | 45                 | 11                   | 40                  | 362                      | 427                         | -65                      |
| 2019-2020 | 1            | 1                | 0                      | 144            | 25                 | 7                    | 20                  | 196                      | 346                         | -150                     |
| 2020-2021 | 1            | 0                | 1                      | 105            | 21                 | 12                   | 16                  | 154                      | 294                         | -140                     |
| 2021-2022 | 0            | 4                | -4                     | 217            | 15                 | 7                    | 38                  | 277                      | 339                         | -62                      |
| Average   | 1            | 2                | -1                     | 196            | 26                 | 10                   | 26                  | 258                      | 363                         | -105                     |