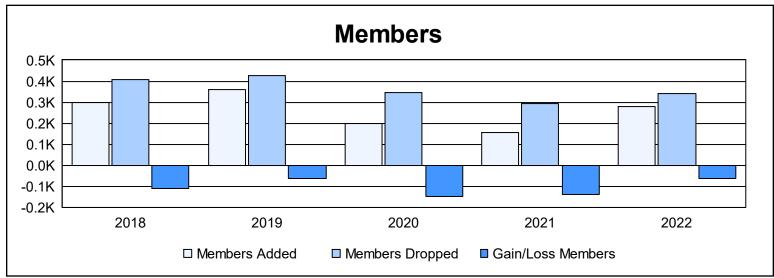

District 108 L As of June 2022 Cumulative

| Year      | New<br>Clubs | Dropped<br>Clubs | Gain/<br>Loss<br>Clubs | New<br>Members | Charter<br>Members | Reinstate<br>Members | Transfer<br>Members | Total<br>Member<br>Added | Total<br>Members<br>Dropped | Gain/<br>Loss<br>Members |
|-----------|--------------|------------------|------------------------|----------------|--------------------|----------------------|---------------------|--------------------------|-----------------------------|--------------------------|
| 2017-2018 | 1            | 3                | -2                     | 249            | 23                 | 12                   | 15                  | 299                      | 408                         | -109                     |
| 2018-2019 | 2            | 0                | 2                      | 266            | 45                 | 11                   | 40                  | 362                      | 427                         | -65                      |
| 2019-2020 | 1            | 1                | 0                      | 144            | 25                 | 7                    | 20                  | 196                      | 346                         | -150                     |
| 2020-2021 | 1            | 0                | 1                      | 105            | 21                 | 12                   | 16                  | 154                      | 294                         | -140                     |
| 2021-2022 | 0            | 4                | -4                     | 217            | 15                 | 7                    | 38                  | 277                      | 339                         | -62                      |
| Average   | 1            | 2                | -1                     | 196            | 26                 | 10                   | 26                  | 258                      | 363                         | -105                     |